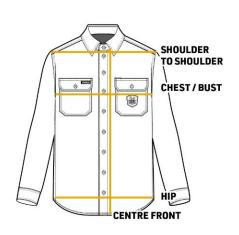

# TRADEMUTT "CONVERSATION STARTER" SHIRT

(PLEASE NOTE: ALL MEN'S SIZING

| POINT OF MEASURE (All measurements in cm) |                 |                         |              |      |  |  |  |
|-------------------------------------------|-----------------|-------------------------|--------------|------|--|--|--|
|                                           | CENTRE<br>FRONT | SHOULDER TO<br>SHOULDER | BUST / CHEST | HIP  |  |  |  |
| XS                                        | 66.3            | 45.5                    | 50.2         | 50.2 |  |  |  |
| S                                         | 67.9            | 47                      | 53.3         | 53.3 |  |  |  |
| М                                         | 69.5            | 48.5                    | 56.3         | 56.3 |  |  |  |
| L                                         | 71.1            | 50                      | 59.3         | 59.3 |  |  |  |
| XL                                        | 72.7            | 51.5                    | 62.5         | 62.5 |  |  |  |
| 2XL                                       | 75.9            | 54.5                    | 68.3         | 68.3 |  |  |  |
| 3XL                                       | 79.1            | 57.5                    | 74.3         | 74.3 |  |  |  |
| 4XL                                       | 82.2            | 60.5                    | 80.3         | 80.3 |  |  |  |
| 5XL                                       | 85.4            | 63.5                    | 83.3         | 83.3 |  |  |  |
| 6XL                                       | 88.5            | 66.5                    | 86.3         | 86.3 |  |  |  |