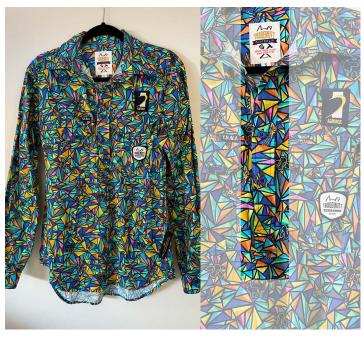

# **FULL BUTTON** \$75.00 INC GST

- Double Pocket
- · Long Sleeve
- 150gsm 100% Cotton Drill
- · Reinforced Double Stitching
- Longer Back Tail
- Relaxed Fit
- Embroidered TradeMutt logo and YNWA
- · QR Code Included
- Sizes XS 6XL

# **HALF BUTTON** \$75.00 INC GST

- Double Pocket
- · Long Sleeve
- 150gsm 100% Cotton Drill
- · Reinforced Double Stitching
- · Longer Back Tail
- Relaxed Fit
- Embroidered TradeMutt logo and YNWA
- · QR Code Included
- Sizes XS 6XL