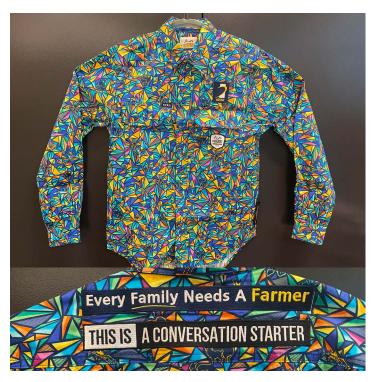

## TRADEMUTT "CONVERSATION STARTER" SHIRT

# **FULL BUTTON** \$75.00 INC GST

- Double Pocket
- · Long Sleeve
- 150gsm 100% Cotton Drill
- · Reinforced Double Stitching
- Longer Back Tail
- Relaxed Fit
- Embroidered TradeMutt logo and YNWA
- · QR Code Included
- Sizes XS 6XL

# **HALF BUTTON** \$75.00 INC GST

- Double Pocket
- · Long Sleeve
- 150gsm 100% Cotton Drill
- · Reinforced Double Stitching
- · Longer Back Tail
- Relaxed Fit
- Embroidered TradeMutt logo and YNWA
- · QR Code Included
- Sizes XS 6XL